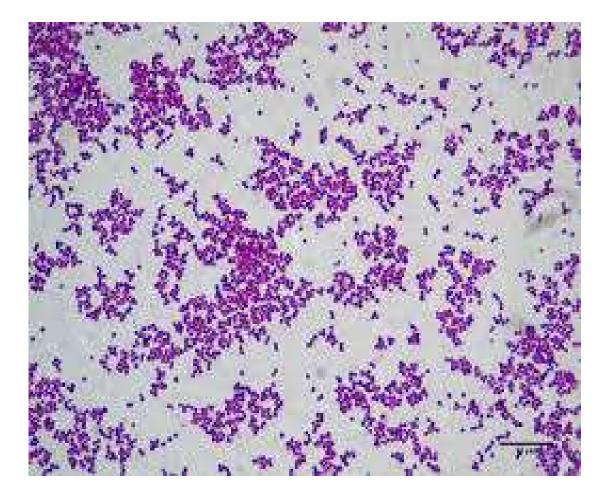

# Staphylococci in culture by Gram stain

Streptococcus pyogene in culture by Gram stain