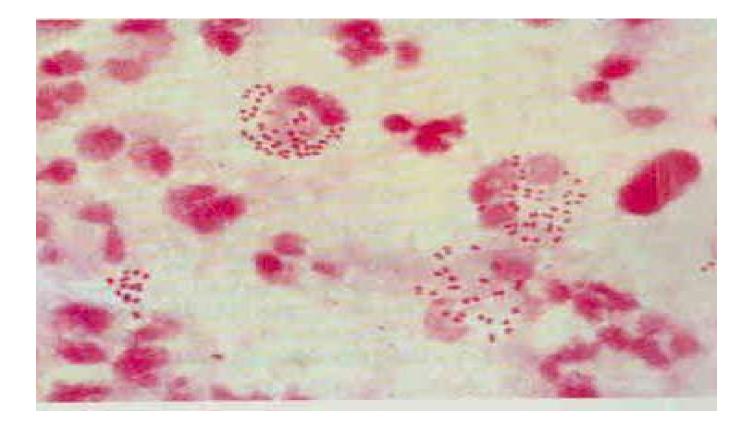

n, Inc., publishing as Benjamin Cummings.

A) Beta hemolysis on blood agarB) Alpha hemolysis on blood agarC) Gamma hemolysis on blood Agar



#### Chocolate Agar Plate un-inoculated



#### 13

#### MacConkey Agar plate un-inoculated



A) LF on MacConkey Agar plate B) NLF on MacConkey Agar plate



CLED Agar plate un-inoculated

Lactose fermenter colonies on CLED





#### Dorset's egg medium



#### Loeffler's serum



#### Lowenstein jensen medium un-inoculated



#### Lowenstein jensen medium inoculated



Candida colonies on SDA



Antibiotic susceptibility testing





# MICROSCOPIC

# **EXAMINATION**





#### •STAPH. IN PUS GRAM STAIN



# Staphylococci in culture by Gram stain



Streptococcus pyogene in culture by Gram stain



# Streptococcus pneumoniae in sputum by Gram stain



# Neisseria in uretheral discharge by Gram stain



#### Gram positive bacilli in culture by Gram stain



#### Gram negative bacilli in culture by Gram stain



# •Mycobacterium tuberculosis (T.B) in sputumby ZN stain



# Candida in culture by Gram stain



# Candida in tissue by Lactophenol blue



#### **CPE of viruses**



#### **Microtitration plate**



#### Sharp container



# Sterile cotton swab



#### **Sterile urine container**



# Autoclave



# **Bacteriological loop**



#### **Gram Stain procedure**



#### **ZN stain procedure**



# Anaerobic gas pack system