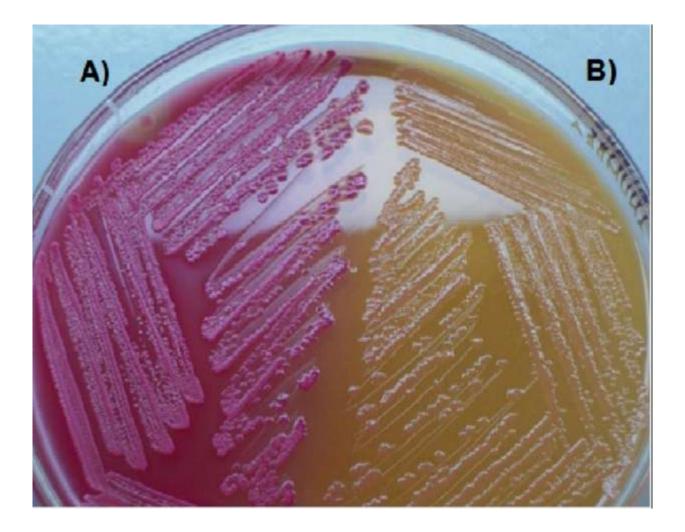

#### MacConkey Agar plate un-inoculated

A) LF on MacConkey Agar plate B) NLF on MacConkey Agar plate

CLED Agar plate un-inoculated

Lactose fermenter colonies on CLED