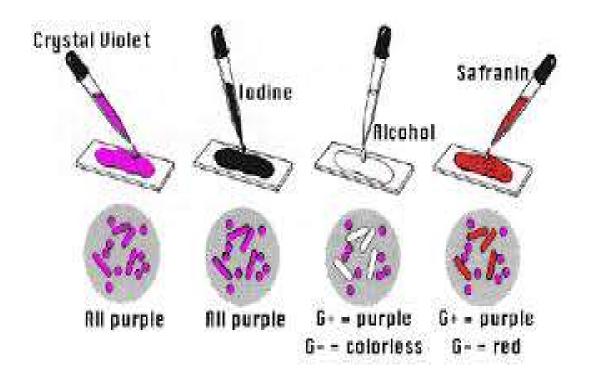

n medium inoculated



Candida colonies on SDA



Antibiotic susceptibility testing





# MICROSCOPIC

# **EXAMINATION**





#### •STAPH. IN PUS GRAM STAIN



# Staphylococci in culture by Gram stain



Streptococcus pyogene in culture by Gram stain



# Streptococcus pneumoniae in sputum by Gram stain



# Neisseria in uretheral discharge by Gram stain



#### Gram positive bacilli in culture by Gram stain



#### Gram negative bacilli in culture by Gram stain



# •Mycobacterium tuberculosis (T.B) in sputumby ZN stain



# Candida in culture by Gram stain



# Candida in tissue by Lactophenol blue



#### **CPE of viruses**



#### **Microtitration plate**



#### Sharp container



# Sterile cotton swab



#### **Sterile urine container**



# Autoclave



# **Bacteriological loop**



#### **Gram Stain procedure**



#### **ZN stain procedure**



# Anaerobic gas pack system