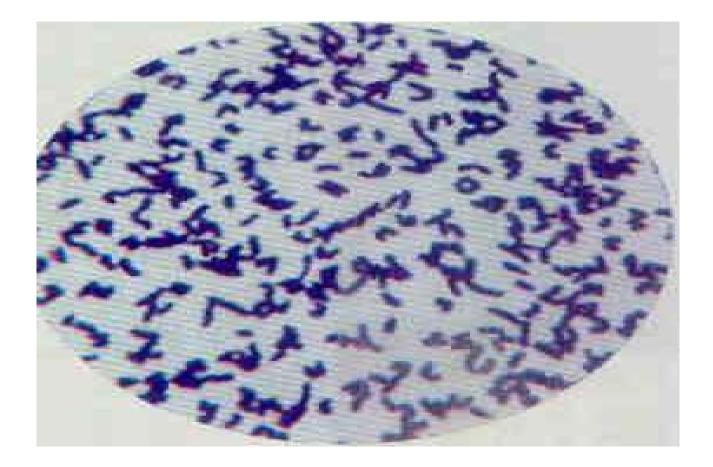

emolysis on blood agarB) Alpha hemolysis on blood agarC) Gamma hemolysis on blood Agar



#### Chocolate Agar Plate un-inoculated



#### 13

#### MacConkey Agar plate un-inoculated



A) LF on MacConkey Agar plate B) NLF on MacConkey Agar plate



CLED Agar plate un-inoculated

Lactose fermenter colonies on CLED





#### Dorset's egg medium



#### Loeffler's serum



#### Lowenstein jensen medium un-inoculated



#### Lowenstein jensen medium inoculated



Candida colonies on SDA



Antibiotic susceptibility testing





# MICROSCOPIC

# **EXAMINATION**





#### •STAPH. IN PUS GRAM STAIN



# Staphylococci in culture by Gram stain



Streptococcus pyogene in culture by Gram stain



# Streptococcus pneumoniae in sputum by Gram stain



# Neisseria in uretheral discharge by Gram stain



#### Gram positive bacilli in culture by Gram stain



#### Gram negative bacilli in culture by Gram stain



# •Mycobacterium tuberculosis (T.B) in sputumby ZN stain



# Candida in culture by Gram stain



# Candida in tissue by Lactophenol blue



#### **CPE of viruses**



#### **Microtitration plate**



#### Sharp container



# Sterile cotton swab



#### **Sterile urine container**



# Autoclave



# **Bacteriological loop**



#### **Gram Stain procedure**



#### **ZN stain procedure**



# Anaerobic gas pack system