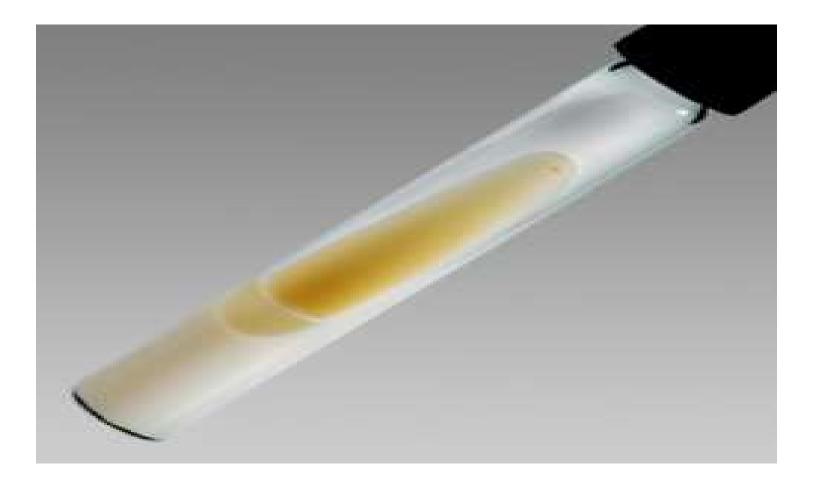

# Practical Microbiology Spots



#### Peptone water tube



Nutrient broth tube un-inoculated





Nutrient Agar Plate un-inoculated



#### Deep agar tube





Pseudomonas aeruginosa exopigment



#### Staphylococcus aureus endopigment



#### Proteus swarming



#### Blood Agar Plate un-inoculated



Copyright @ 2006 Pearson Education, Inc., publishing as Benjamin Cummings.

A) Beta hemolysis on blood agarB) Alpha hemolysis on blood agarC) Gamma hemolysis on blood Agar



#### Chocolate Agar Plate un-inoculated



#### 13

#### MacConkey Agar plate un-inoculated



A) LF on MacConkey Agar plate B) NLF on MacConkey Agar plate



CLED Agar plate un-inoculated

Lactose fermenter colonies on CLED





#### Dorset's egg medium



#### Loeffler's serum



#### Lowenstein jensen medium un-inoculated



#### Lowenstein jensen medium inoculated



Candida colonies on SDA



Antibiotic susceptibility testing





# MICROSCOPIC

# **EXAMINATION**





#### •STAPH. IN PUS GRAM STAIN



# Staphylococci in culture by Gram stain



Streptococcus pyogene in culture by Gram stain



# Streptococcus pneumoniae in sputum by Gram stain



# Neisseria in uretheral discharge by Gram stain



#### Gram positive bacilli in culture by Gram stain



#### Gram negative bacilli in culture by Gram stain



# •Mycobacterium tuberculosis (T.B) in sputumby ZN stain



# Candida in culture by Gram stain



# Candida in tissue by Lactophenol blue



#### **CPE of viruses**



#### **Microtitration plate**



#### Sharp container



# Sterile