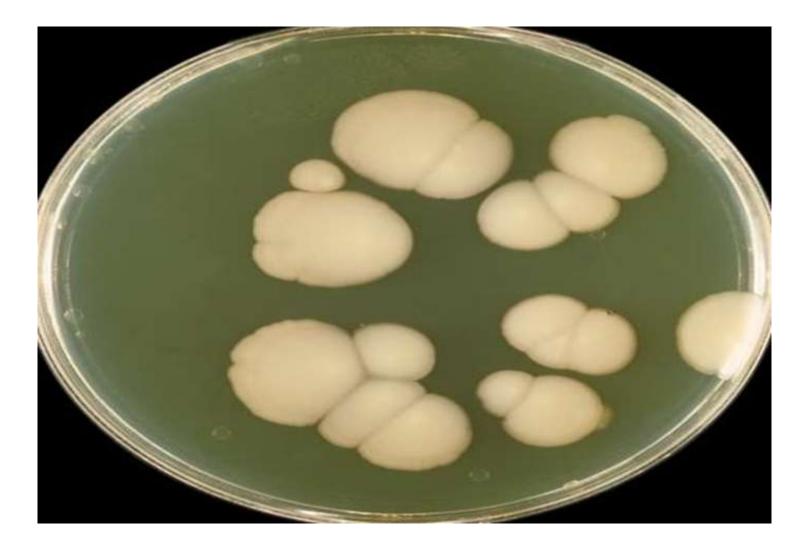

#### Lowenstein jensen medium inoculated

Candida colonies on SDA

Antibiotic susceptibility testing