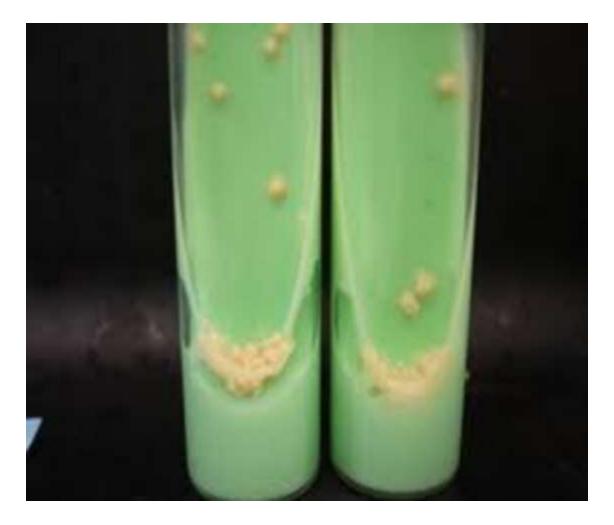

cal Microbiology Spots



#### Peptone water tube



Nutrient broth tube un-inoculated





Nutrient Agar Plate un-inoculated



#### Deep agar tube





Pseudomonas aeruginosa exopigment



#### Staphylococcus aureus endopigment



#### Proteus swarming



#### Blood Agar Plate un-inoculated



Copyright @ 2006 Pearson Education, Inc., publishing as Benjamin Cummings.

A) Beta hemolysis on blood agarB) Alpha hemolysis on blood agarC) Gamma hemolysis on blood Agar



#### Chocolate Agar Plate un-inoculated



#### 13

#### MacConkey Agar plate un-inoculated



A) LF on MacConkey Agar plate B) NLF on MacConkey Agar plate



CLED Agar plate un-inoculated

Lactose fermenter colonies on CLED





#### Dorset's egg medium



#### Loeffler's serum



#### Lowenstein jensen medium un-inoculated



#### Lowenstein jensen medium inoculated



Candida colonies on SDA



Antibiotic susceptibility testing





# MICROSCOPIC

# **EXAMINATION**





#### •STAPH. IN PUS GRAM STAIN



# Staphylococci in culture by Gram stain



Streptococcus pyogene in culture by Gram stain



# Streptococcus pneumoniae in sputum by Gram stain



# Neisseria in uretheral discharge by Gram stain



#### Gram positive bacilli in culture by Gram stain



#### Gram negative bacilli in culture by Gram stain



# •Mycobacterium tuberculosis (T.B) in sputumby ZN stain



# Candida in culture by Gram stain



# Candida in tissue by Lactophenol blue



#### **CPE of viruses**



#### **Microtitration plate**



#### Sharp container



# Sterile cotton swab



#### **Sterile urine container**



# Autoclave



# **B