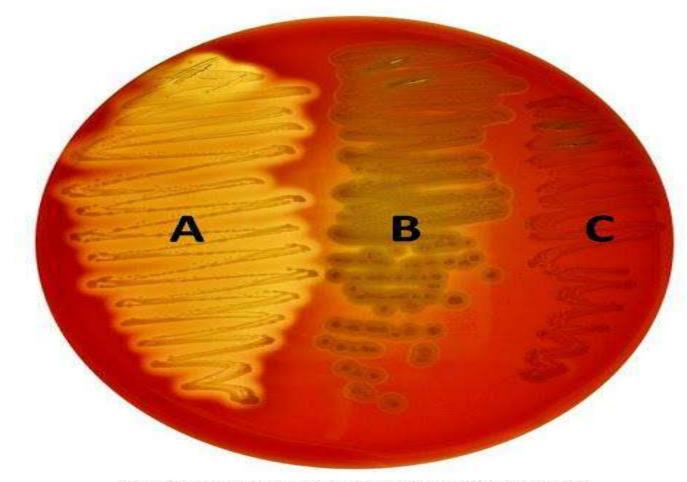

#### Blood Agar Plate un-inoculated

Copyright @ 2006 Pearson Education, Inc., publishing as Benjamin Cummings.

A) Beta hemolysis on blood agarB) Alpha hemolysis on blood agarC) Gamma hemolysis on blood Agar