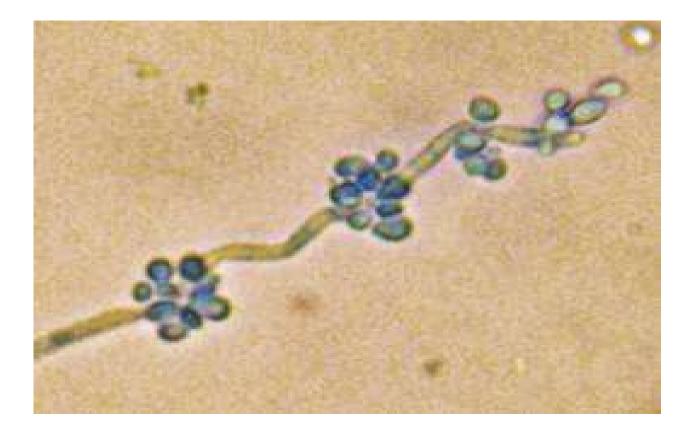

plate B) NLF on MacConkey Agar plate



CLED Agar plate un-inoculated

Lactose fermenter colonies on CLED





#### Dorset's egg medium



#### Loeffler's serum



#### Lowenstein jensen medium un-inoculated



#### Lowenstein jensen medium inoculated



Candida colonies on SDA



Antibiotic susceptibility testing





# MICROSCOPIC

# **EXAMINATION**





#### •STAPH. IN PUS GRAM STAIN



# Staphylococci in culture by Gram stain



Streptococcus pyogene in culture by Gram stain



# Streptococcus pneumoniae in sputum by Gram stain



# Neisseria in uretheral discharge by Gram stain



#### Gram positive bacilli in culture by Gram stain



#### Gram negative bacilli in culture by Gram stain



# •Mycobacterium tuberculosis (T.B) in sputumby ZN stain



# Candida in culture by Gram stain



# Candida in tissue by Lactophenol blue



#### **CPE of viruses**



#### **Microtitration plate**



#### Sharp container



# Sterile cotton swab



#### **Sterile urine container**



# Autoclave



# **Bacteriological loop**



#### **Gram Stain procedure**



#### **ZN stain procedure**



# Anaerobic gas pack system