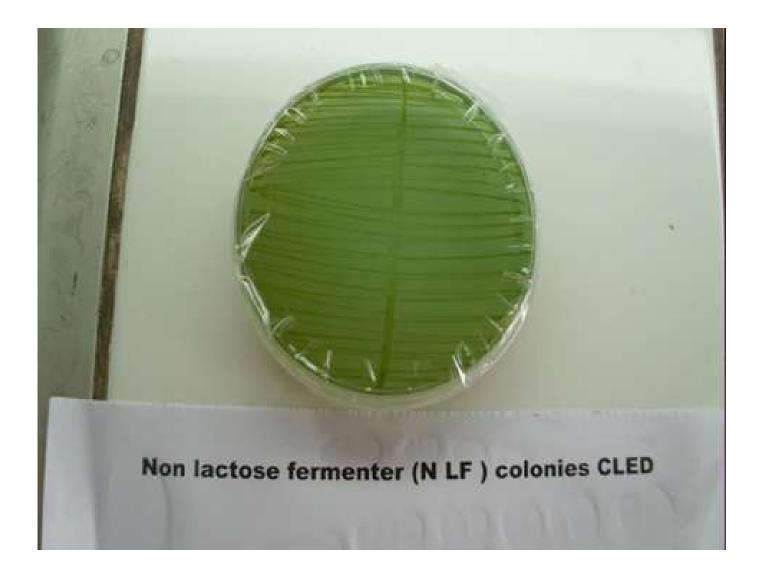

#### MacConkey Agar plate un-inoculated

A) LF on MacConkey Agar plate B) NLF on MacConkey Agar plate

CLED Agar plate un-inoculated

Lactose fermenter colonies on CLED