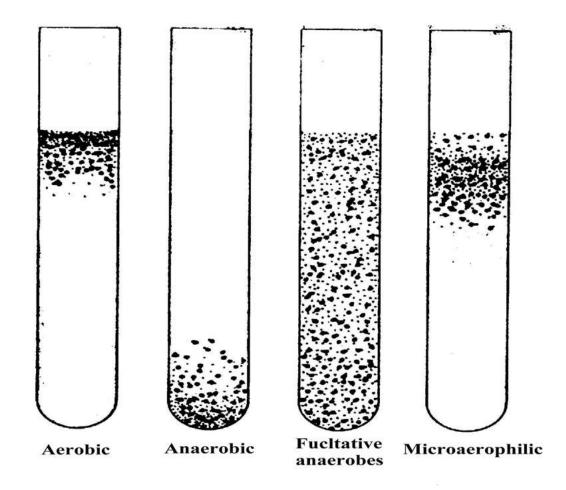

# Practical Microbiology Spots



#### Peptone water tube



Nutrient broth tube un-inoculated





Nutrient Agar Plate un-inoculated



#### Deep agar tube





Pseudomonas aeruginosa exopigment



#### Staphylococcus aureus endopigment



#### Proteus swarming



#### Blood Agar Plate un-inoculated



Copyright @ 2006 Pearson Education, Inc., publishing as Benjamin Cummings.

A) Beta hemolysis on blood agarB) Alpha hemolysis on blood agarC) Gamma hemolysis on blood Agar



#### Chocolate Agar Plate un-inoculated



#### 13

#### MacConkey Agar plate un-inoculated



A) LF on MacConkey Agar plate B) NLF on MacConkey Agar plate



CLED Agar plate un-inoculated

Lactose fermenter colonies on CLED





#### Dorset's egg medium



#### Loeffler's serum



#### Lowenstein jensen medium un-inoculated



#### Lowenstein jensen medium inoculated



Candida colonies on SDA



Antibiotic susc