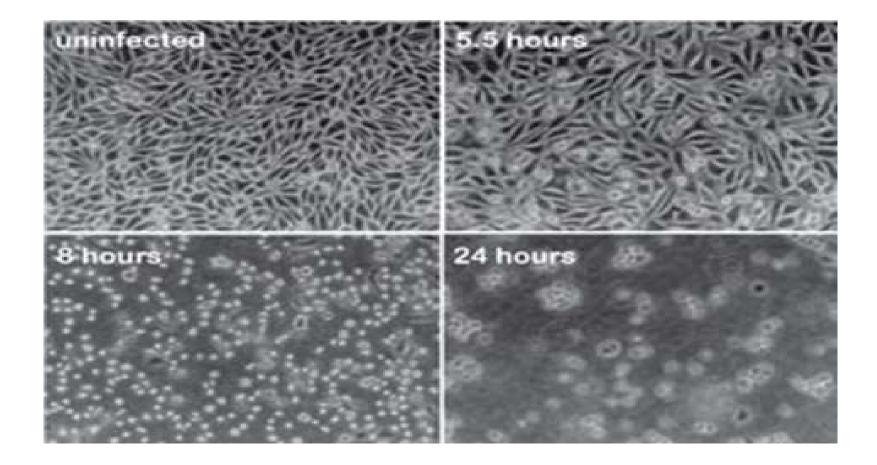

ED Agar plate un-inoculated

Lactose fermenter colonies on CLED





#### Dorset's egg medium



#### Loeffler's serum



#### Lowenstein jensen medium un-inoculated



#### Lowenstein jensen medium inoculated



Candida colonies on SDA



Antibiotic susceptibility testing





# MICROSCOPIC

# **EXAMINATION**





#### •STAPH. IN PUS GRAM STAIN



# Staphylococci in culture by Gram stain



Streptococcus pyogene in culture by Gram stain



# Streptococcus pneumoniae in sputum by Gram stain



# Neisseria in uretheral discharge by Gram stain



#### Gram positive bacilli in culture by Gram stain



#### Gram negative bacilli in culture by Gram stain



# •Mycobacterium tuberculosis (T.B) in sputumby ZN stain



# Candida in culture by Gram stain



# Candida in tissue by Lactophenol blue



#### **CPE of viruses**



#### **Microtitration plate**



#### Sharp container



# Sterile cotton swab



#### **Sterile urine container**



# Autoclave



# **Bacteriological loop**



#### **Gram Stain procedure**



#### **ZN stain procedure**



# Anaerobic gas pack system