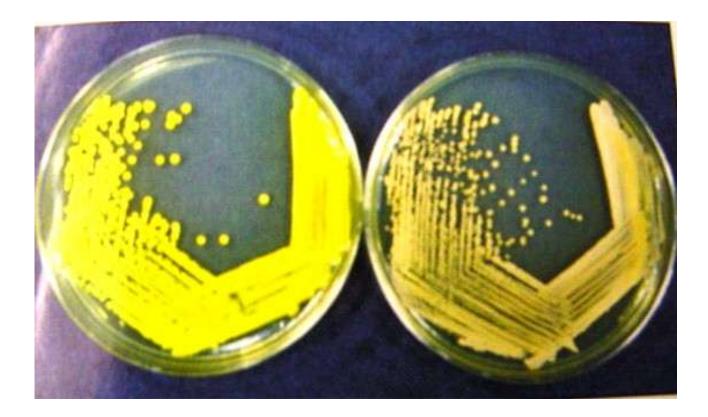

# Practical Microbiology Spots



#### Peptone water tube



Nutrient broth tube un-inoculated





Nutrient Agar Plate un-inoculated



#### Deep agar tube





Pseudomonas aeruginosa exopigment



#### Staphylococcus aureus endopigment



#### Proteus swarming



#### Blood Agar Plate un-inoculated



Copyright @ 2006 Pearson Education, Inc., publishing as Benjamin Cummings.

A) Beta hemolysis on blood agarB) Alpha hemolysis on blood agarC) Gamma hemolysis on blood Agar



#### Chocolate Agar Plate un-inoculated



#### 13

#### MacConkey Agar plate un-inoculated



A) LF on MacConkey Agar plate B) NLF on MacConkey Agar plate



CLED Agar plate un-inoculated

Lactose fermenter colonies on CLED





#### Dorset's egg medium



#### Loeffler's serum



#### Lowenstein jensen medium un-inoculated



#### Lowenstein jensen medium inoculated



Candida colonies on SDA



Antibiotic susceptibility testing





# MICROSCOPIC

# **EXAMINATION**





#### •STAPH. IN PUS GRAM STAIN



# Sta