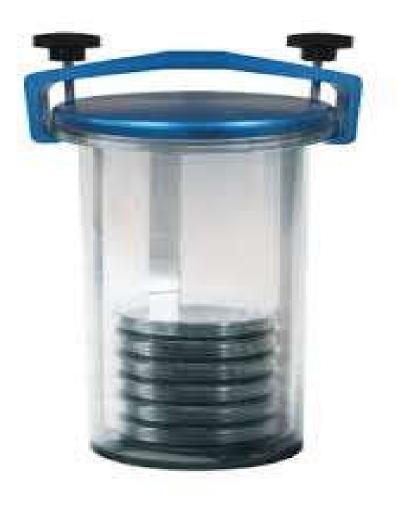

ceptibility testing





# MICROSCOPIC

# **EXAMINATION**





#### •STAPH. IN PUS GRAM STAIN



# Staphylococci in culture by Gram stain



Streptococcus pyogene in culture by Gram stain



# Streptococcus pneumoniae in sputum by Gram stain



# Neisseria in uretheral discharge by Gram stain



#### Gram positive bacilli in culture by Gram stain



#### Gram negative bacilli in culture by Gram stain



# •Mycobacterium tuberculosis (T.B) in sputumby ZN stain



# Candida in culture by Gram stain



# Candida in tissue by Lactophenol blue



#### **CPE of viruses**



#### **Microtitration plate**



#### Sharp container



# Sterile cotton swab



#### **Sterile urine container**



# Autoclave



# **Bacteriological loop**



#### **Gram Stain procedure**



#### **ZN stain procedure**



# Anaerobic gas pack system