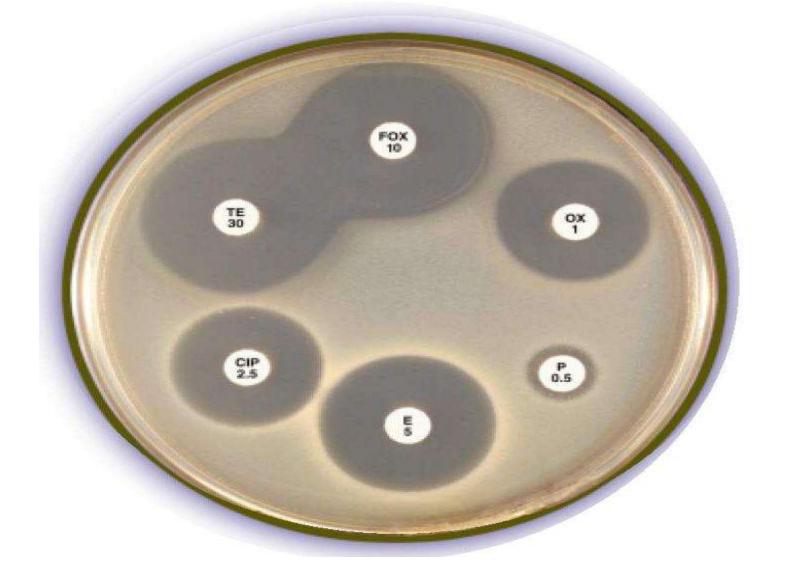

#### Lowenstein jensen medium inoculated

Candida colonies on SDA

Antibiotic susceptibility testing