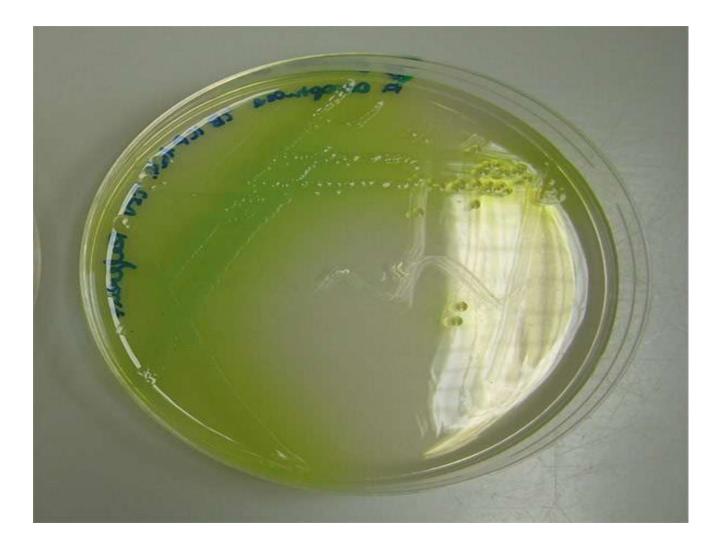

# Practical Microbiology Spots



#### Peptone water tube



Nutrient broth tube un-inoculated





Nutrient Agar Plate un-inoculated



#### Deep agar tube





Pseudomonas aeruginosa exopigment



#### Staphylococcus aureus endopigment



#### Proteus swarming



#### Blood Agar Plate un-inoculated



Copyright @ 2006 Pearson Education, Inc., publishing as Benjamin Cummings.

A) Beta hemolysis on blood agarB) Alpha hemolysis on blood agarC) Gamma hemolysis on blood Agar



#### Chocolate Agar Plate un-inoculated



#### 13

#### MacConkey Agar plate un-inoculated



A) LF on MacConkey Agar plate B) NLF on MacConkey Agar plate



CLED Agar plate un-inoculated

Lactose fermenter colonies on CLED





#### Dorset's egg medium



#### Loeffler's serum



#### Lowenstein jensen medium un-inoculated



#### Lowenstein jensen medium inoculated



Candida colonies on SDA



Antibiotic susceptibility testing





# MICROSCOPIC

# **EXAMINATION**





##