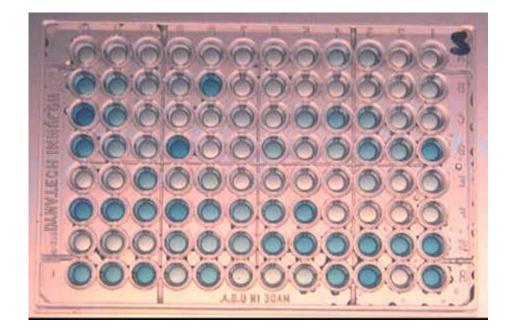

Lactose fermenter colonies on CLED





#### Dorset's egg medium



#### Loeffler's serum



#### Lowenstein jensen medium un-inoculated



#### Lowenstein jensen medium inoculated



Candida colonies on SDA



Antibiotic susceptibility testing





# MICROSCOPIC

# **EXAMINATION**





#### •STAPH. IN PUS GRAM STAIN



# Staphylococci in culture by Gram stain



Streptococcus pyogene in culture by Gram stain



# Streptococcus pneumoniae in sputum by Gram stain



# Neisseria in uretheral discharge by Gram stain



#### Gram positive bacilli in culture by Gram stain



#### Gram negative bacilli in culture by Gram stain



# •Mycobacterium tuberculosis (T.B) in sputumby ZN stain



# Candida in culture by Gram stain



# Candida in tissue by Lactophenol blue



#### **CPE of viruses**



#### **Microtitration plate**



#### Sharp container



# Sterile cotton swab



#### **Sterile urine container**



# Autoclave



# **Bacteriological loop**



#### **Gram Stain procedure**



#### **ZN stain procedure**



# Anaerobic gas pack system