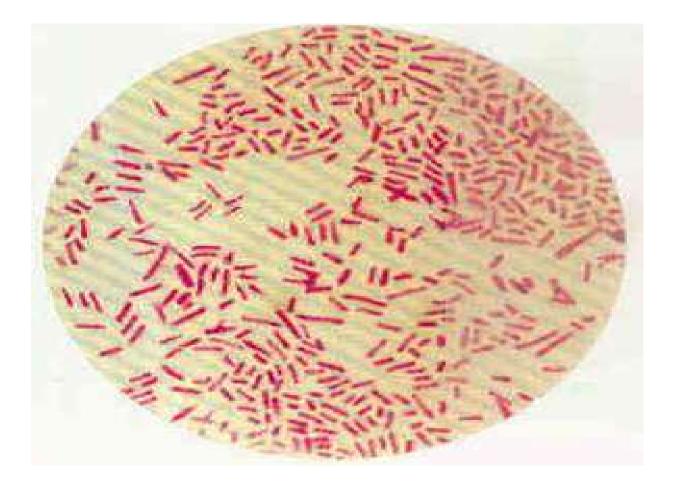

) Gamma hemolysis on blood Agar



#### Chocolate Agar Plate un-inoculated



#### 13

#### MacConkey Agar plate un-inoculated



A) LF on MacConkey Agar plate B) NLF on MacConkey Agar plate



CLED Agar plate un-inoculated

Lactose fermenter colonies on CLED





#### Dorset's egg medium



#### Loeffler's serum



#### Lowenstein jensen medium un-inoculated



#### Lowenstein jensen medium inoculated



Candida colonies on SDA



Antibiotic susceptibility testing





# MICROSCOPIC

# **EXAMINATION**





#### •STAPH. IN PUS GRAM STAIN



# Staphylococci in culture by Gram stain



Streptococcus pyogene in culture by Gram stain



# Streptococcus pneumoniae in sputum by Gram stain



# Neisseria in uretheral discharge by Gram stain



#### Gram positive bacilli in culture by Gram stain



#### Gram negative bacilli in culture by Gram stain



# •Mycobacterium tuberculosis (T.B) in sputumby ZN stain



# Candida in culture by Gram stain



# Candida in tissue by Lactophenol blue



#### **CPE of viruses**



#### **Microtitration plate**



#### Sharp container



# Sterile cotton swab



#### **Sterile urine container**



# Autoclave



# **Bacteriological loop**



#### **Gram Stain procedure**



#### **ZN stain procedure**



# Anaerobic gas pack system