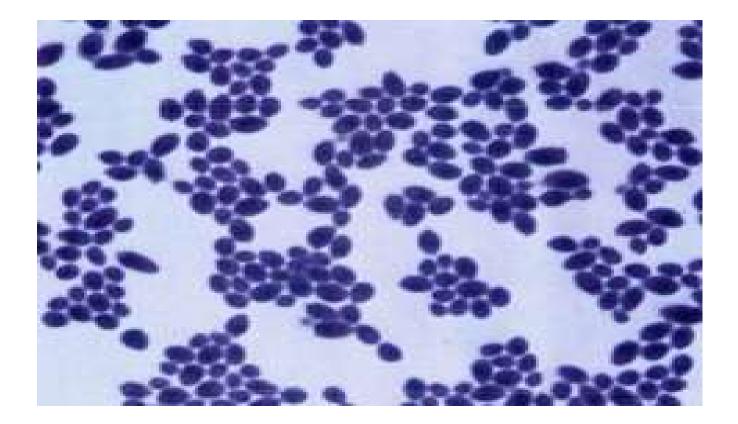

# Staphylococci in culture by Gram stain

Streptococcus pyogene in culture by Gram stain