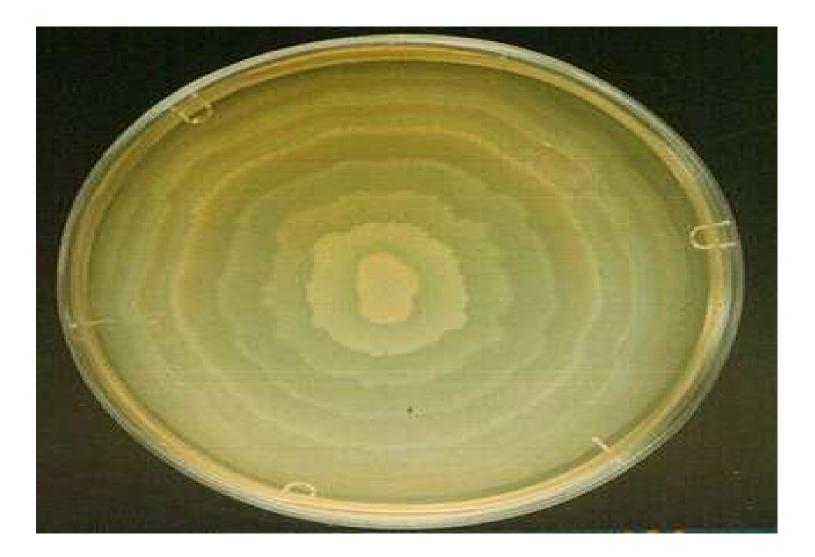

# Practical Microbiology Spots



#### Peptone water tube



Nutrient broth tube un-inoculated





Nutrient Agar Plate un-inoculated



#### Deep agar tube





Pseudomonas aeruginosa exopigment



#### Staphylococcus aureus endopigment



#### Proteus swarming



#### Blood Agar Plate un-inoculated



Copyright @ 2006 Pearson Education, Inc., publishing as Benjamin Cummings.

A) Beta hemolysis on blood agarB) Alpha hemolysis on blood agarC) Gamma hemolysis on blood Agar



#### Chocolate Agar Plate un-inoculated



#### 13

#### MacConkey Agar plate un-inoculated



A) LF on MacConkey Agar plate B) NLF on MacConkey Agar plate



CLED Agar plate un-inoculated

Lactose fermenter colonies on CLED





#### Dorset's egg medium



#### Loeffler's serum



#### Lowenstein jensen medium un-inoculated



#### Lowenstein jensen medium inoculated



Candida colonies on SDA



Antibiotic susceptibility testing





# MICROSCOPIC

# **EXAMINATION**





#### •STAPH. IN PUS GRAM STAIN



# Staphylococci in culture by Gram stain



Str