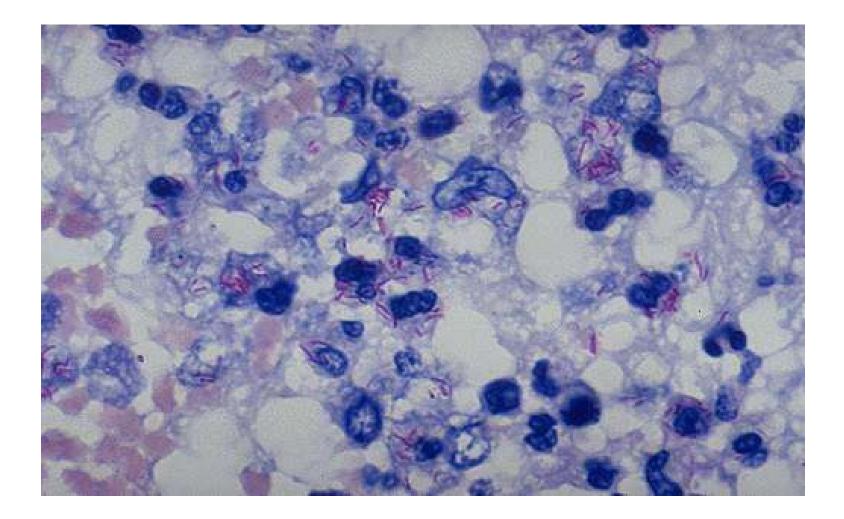

Plate un-inoculated



#### 13

#### MacConkey Agar plate un-inoculated



A) LF on MacConkey Agar plate B) NLF on MacConkey Agar plate



CLED Agar plate un-inoculated

Lactose fermenter colonies on CLED





#### Dorset's egg medium



#### Loeffler's serum



#### Lowenstein jensen medium un-inoculated



#### Lowenstein jensen medium inoculated



Candida colonies on SDA



Antibiotic susceptibility testing





# MICROSCOPIC

# **EXAMINATION**





#### •STAPH. IN PUS GRAM STAIN



# Staphylococci in culture by Gram stain



Streptococcus pyogene in culture by Gram stain



# Streptococcus pneumoniae in sputum by Gram stain



# Neisseria in uretheral discharge by Gram stain



#### Gram positive bacilli in culture by Gram stain



#### Gram negative bacilli in culture by Gram stain



# •Mycobacterium tuberculosis (T.B) in sputumby ZN stain



# Candida in culture by Gram stain



# Candida in tissue by Lactophenol blue



#### **CPE of viruses**



#### **Microtitration plate**



#### Sharp container



# Sterile cotton swab



#### **Sterile urine container**



# Autoclave



# **Bacteriological loop**



#### **Gram Stain procedure**



#### **ZN stain procedure**



# Anaerobic gas pack system