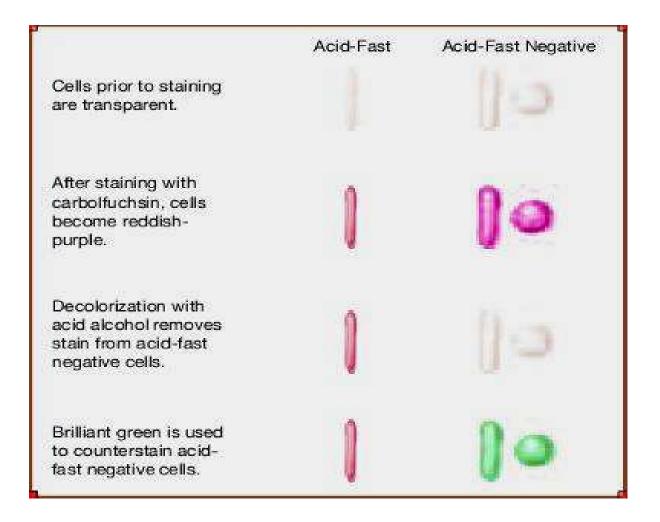

# •Mycobacterium tuberculosis (T.B) in sputumby ZN stain

#### **ZN stain procedure**