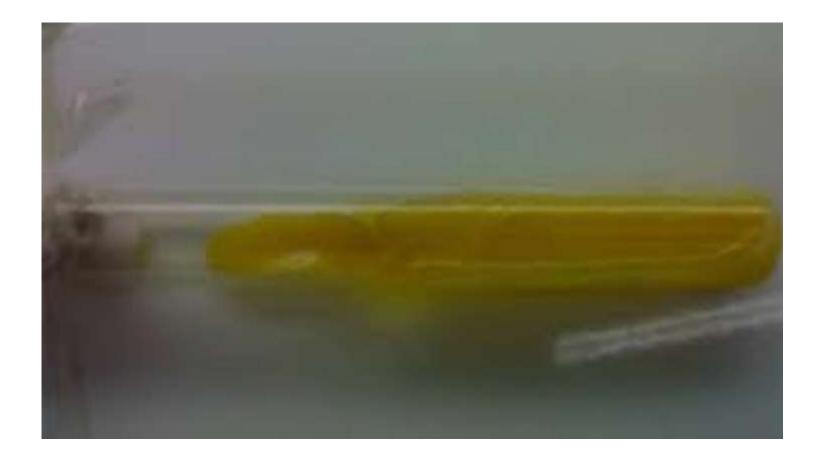

# Practical Microbiology Spots



#### Peptone water tube



Nutrient broth tube un-inoculated





Nutrient Agar Plate un-inoculated



#### Deep agar tube





Pseudomonas aeruginosa exopigment



#### Staphylococcus aureus endopigment



#### Proteus swarming



#### Blood Agar Plate un-inoculated



Copyright @ 2006 Pearson Education, Inc., publishing as Benjamin Cummings.

A) Beta hemolysis on blood agarB) Alpha hemolysis on blood agarC) Gamma hemolysis on blood Agar



#### Chocolate Agar Plate un-inoculated



#### 13

#### MacConkey Agar plate un-inoculated



A) LF on MacConkey Agar plate B) NLF on MacConkey Agar plate



CLED Agar plate un-inoculated

Lactose fermenter colonies on CLED





#### Dorset's egg medium



#### Loeffler's serum



#### Lowenstein jensen medium un-inoculated



#### Lowenstein jensen medium inoculated



Candida colonies on SDA



Antibiotic susceptibility testing





# MICROSCOPIC

# **EXAMINATION**





#### •STAPH. IN PUS GRAM STAIN



# Staphylococci in culture by Gram stain



Streptococcus pyogene in culture by Gram stain



# Streptococcus pneumoniae in sputum by Gram stain



# Neisseria in uretheral discharge by Gram stain



#### Gram positive bacilli in culture by Gram stain



#### Gram negative bacilli in culture by Gram stain



# •Mycobacterium tuberculosis (T.B) in sputumby ZN stain



# Candida in culture by Gram stain



# Candida in tissue by Lactophenol blue



#### **CPE of viruses**



#### **Microtitration plate**



####