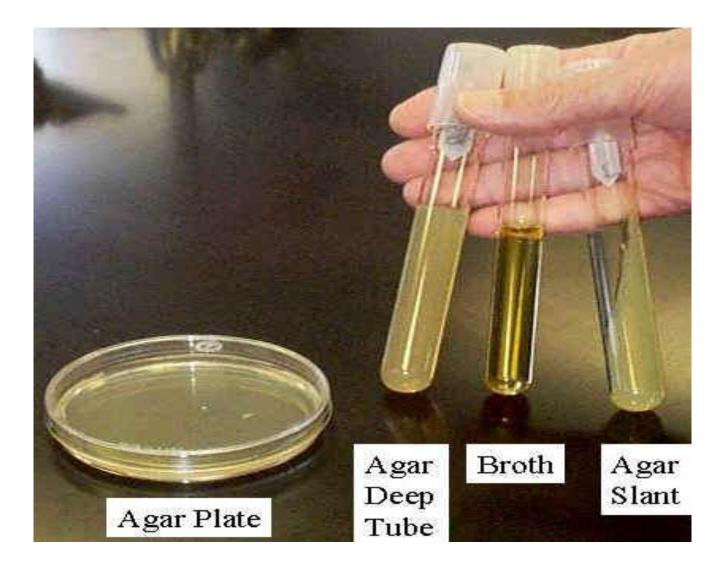

#### Peptone water tube

Nutrient broth tube un-inoculated

Nutrient Agar Plate un-inoculated