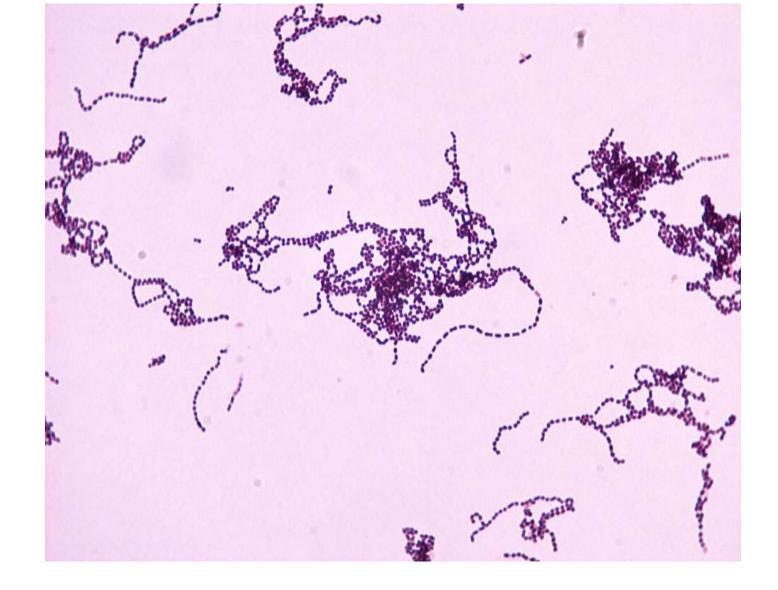

# Staphylococci in culture by Gram stain

Streptococcus pyogene in culture by Gram stain