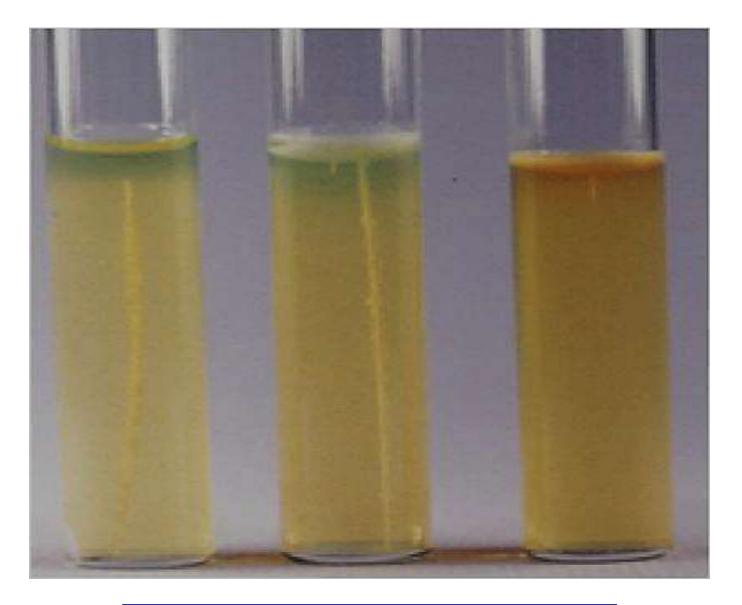

# Practical Microbiology Spots



#### Peptone water tube



Nutrient broth tube un-inoculated





Nutrient Agar Plate un-inoculated



#### Deep agar tube





Pseudomonas aeruginosa exopigment



#### Staphylococcus aureus endopigment



#### Proteus swarming



#### Blood Agar Plate un-inoculated



Copyright @ 2006 Pearson Education, Inc., publishing as Benjamin Cummings.

A) Beta hemolysis on blood agarB) Alpha hemolysis on blood agarC) Gamma hemolysis on blood Agar



#### Chocolate Agar Plate un-inoculated



#### 13

#### MacConkey Agar plate un-inoculated



A) LF on MacConkey Agar plate B) NLF on MacConkey Agar plate



CLED Agar plate un-inoculated

Lactose fermenter colonies on CLED





#### Dorset's egg medium



#### Loeffler's serum



#### Lowenstein jensen medium un-inoculated



#### Lowenstein jensen medium inoculated



Candida colonies on SDA



Antibiotic susceptibility testing





# MICROSCOPIC